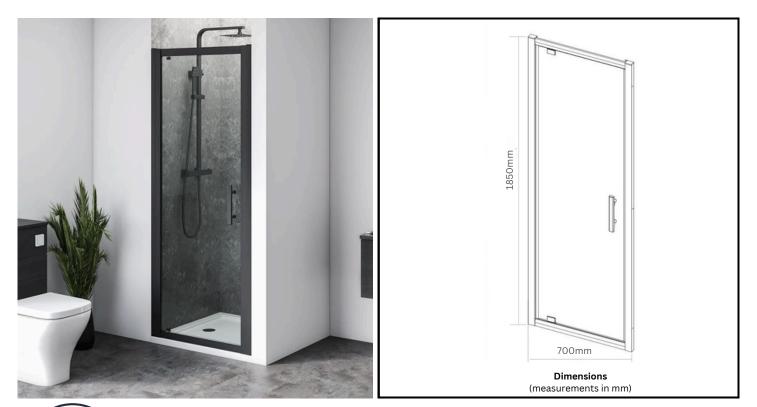

## **TECHNICAL DATA SHEET**

6mm Pivot Shower Door 700mm x 1850mm

Product Code: AIPD070B

| <b>A</b>                     |  |
|------------------------------|--|
| Aqua Jervice - Quality - Val |  |

0121 508 9989 info@aquaiproducts.co.uk

Aqua i Products, Unit 6 Station Road, Station Road Industrial Estate, Rowley Regis, B65 OJY

| Product Measurements:  |                       |
|------------------------|-----------------------|
| Product Weight (Kg):   | 22                    |
| Product Width:         | 700mm                 |
| Product Height:        | 1850mm                |
| General Information:   |                       |
| Construction Material: | Aluminium             |
| Universal Opening:     | Left or Right         |
| Colour / Finish:       | Matt Black            |
| Product Details:       |                       |
| Adjustment:            | 660-700mm             |
| Easy Clean:            | Yes                   |
| Hinge Type:            | Pivot                 |
| Door Type:             | Single Door           |
| Frame Type:            | Framed                |
| Wall Adjustment:       | 20mm                  |
| Door Opening:          | 640mm                 |
| Glass Thickness:       | 6mm                   |
| Glass Type:            | Clear                 |
| Enclosures Shape:      | Rectangular           |
| Compliance:            | BS6206 & CE certified |